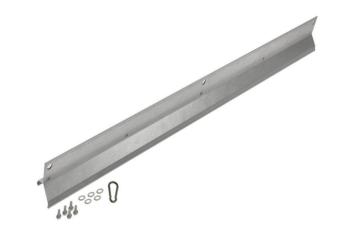

Accessories - Suspension profile/ support rail connector

Housing colour metallic; . for attachment of SDT rail to chain, made of sheet steel; mounting distance up to 4.5 metres; For SDT-Match, mounting distance up to 2.5 metres; accessory for SDT/SDT-Match system;

## **MECHANICS**

| Housing colour         |         | metalli                                                                     |
|------------------------|---------|-----------------------------------------------------------------------------|
| Dimensions (LxWxH/DxH) |         | 770mm x 55.8mm x 61.3mn                                                     |
| Weight (net)           |         | 0.93k                                                                       |
| Type of installation   |         | Mounting rail system installation, Pendulun mounting rail assembly on chair |
| Dimensions             |         |                                                                             |
| L                      | 770 mm  | Length                                                                      |
| В                      | 55.8 mm | Width                                                                       |
| H                      | 61.3 mm | Height                                                                      |
|                        |         |                                                                             |